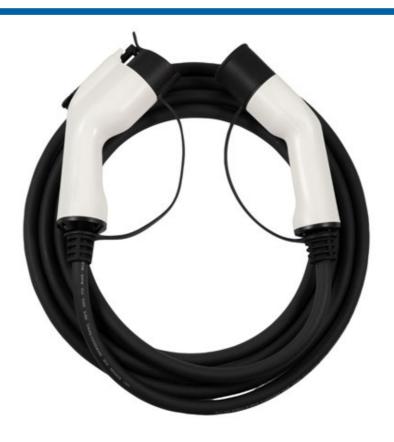

## **EV Charging Cable - Type 1 Female to Type 2 Male 32A**

A 32A single phase charging cable for use on any BEV (Battery Electric Vehicle) and PHEV (Plug-in Hybrid Electric Vehicle) that uses a Type 1 connector. Suitable for use with 220/230V home wall box chargers, but can also be used in public charge points, with a maximum power output 7.4kW. Supplied in a zip-up carry-case so that it can be kept safely and tidily in the vehicle when not in use.

## **Additional Information**

- 5m long BEV/PHEV charging cable, with Type 1 vehicle plug (female) to Type 2 charger plug (male), complete with carry bag.
- Single phase voltage up to 220/230V AC, for charging at up to 7.4kW.
- Tested to 2,500V DC. Operating temperature: -30C to +50C. Connectors made from durable polycarbonate with copper alloy contacts.
- Applications include: Citroën C-Zero, Ford Focus Electric, Kia Soul EV, Mitsubishi I-MIEV, Mitsubishi Outlander PHEV, Nissan e-NV200 Combi, Nissan Leaf 2012 – 2017, Peugeot iOn, Renault Fluence, Toyota Prius, Vauxhall Ampera.
- IP55 rated, IEC, UL, TUV, CE & UKCA compliant. 10m length charging cable also available, please see Part No. 8627.