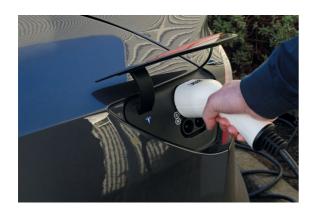

## **EV Charging Cable - Type 1 Female to Type 2 Male 32A**

A 32A single phase charging cable for use on any BEV (Battery Electric Vehicle) and PHEV (Plug-in Hybrid Electric Vehicle) that uses a Type 1 connector. Suitable for use with 220/230V home wall box chargers, but can also be used in public charge points, with a maximum power output 7.4kW. Supplied in a zip-up carry-case so that it can be kept safely and tidily in the vehicle when not in use.

## **Additional Information**

- 5m long BEV/PHEV charging cable, with Type 1 vehicle plug (female) to Type 2 charger plug (male), complete with carry bag.
- Single phase voltage up to 220/230V AC, for charging at up to 7.4kW.
- Tested to 2,500V DC. Operating temperature: -30C to +50C. Connectors made from durable polycarbonate with copper alloy contacts.
- Applications include: Citroën C-Zero, Ford Focus Electric, Kia Soul EV, Mitsubishi I-MIEV, Mitsubishi Outlander PHEV, Nissan e-NV200 Combi, Nissan Leaf 2012 – 2017, Peugeot iOn, Renault Fluence, Toyota Prius, Vauxhall Ampera.
- IP55 rated, IEC, UL, TUV, CE & UKCA compliant. 10m length charging cable also available, please see Part No. 8627.